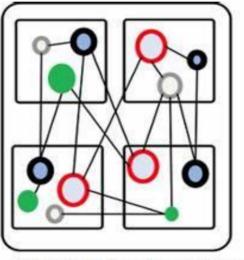

## Low coupling and high cohesion

<High Coupling, Low Cohesion>

A measurement to the quality of software design