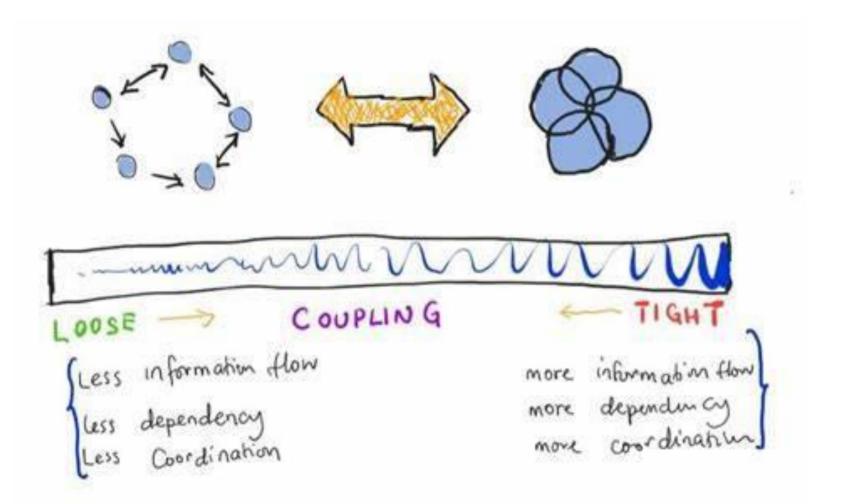

chool of Journalism and Communication
Shanghai International Studies University



Haina Cognition and Intelligence Research Center Yangtze Delta Region Institute of Tsinghua University, Zhejiang

# Part 01 The process of Detailed Design

## What is detailed design?

Detailed Design

aims to spell out the input/output, architecture, database, user interface and important data process flows for each function in each component.



## The most important in detailed design



## **Upgrade from requirements**



## Start from a small unit

#### For example: Login



### Keep in touch with your users according to the deadline of milestones



## Low coupling and high cohesion



<High Coupling, Low Cohesion>



A measurement to the quality of software design

### **Advantages of low coupling**



## **Advantages of high cohesion**



## axure

## **Prototype and user confirmation**

|       |                      | 😭 🔡 https://yourcompany.hotgloo.io/  | ¢                                             |                                     |
|-------|----------------------|--------------------------------------|-----------------------------------------------|-------------------------------------|
| 43    | ехіт 🛞 🗋 📑 🚛 🛍       |                                      | PREVIEW                                       |                                     |
| Defa  | IPhone 6 (375 Androi | oid phon iPad (768px) + Add viewport |                                               | Android                             |
| ሐ     | SearchQ              | 100 200 300 400                      | 500 60