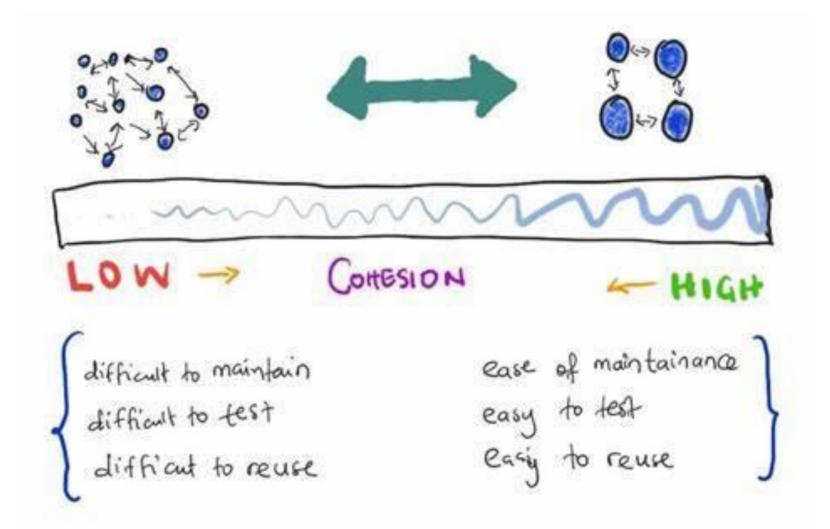

Shanghai International Studies University



Haina Cognition and Intelligence Research Center Yangtze Delta Region Institute of Tsinghua University, Zhejiang

# Part 01 The process of Detailed Design

## What is detailed design?

Detailed Design

aims to spell out the input/output, architecture, database, user interface and important data process flows for each function in each component.



## The most important in detailed design



## **Upgrade from requirements**



## Start from a small unit

#### For example: Login



### Keep in touch with your users according to the deadline of milestones



## Low coupling and high cohesion



<High Coupling, Low Cohesion>



A measurement to the quality of software design

### **Advantages of low coupling**



## **Advantages of high cohesion**



## axure

## **Prototype and user confirmation**

|       |                      | 😭 🔡 https://yourcompany.hotgloo.io/  | ¢                                             |                                     |
|-------|----------------------|--------------------------------------|-----------------------------------------------|-------------------------------------|
| 43    | ехіт 🛞 🗋 📑 🚛 🛍       |                                      | PREVIEW                                       |                                     |
| Defa  | IPhone 6 (375 Androi | oid phon iPad (768px) + Add viewport |                                               | Android                             |
| ሐ     | SearchQ              | 100 200 300 400                      | 500 600 700 800 900 1000 1000