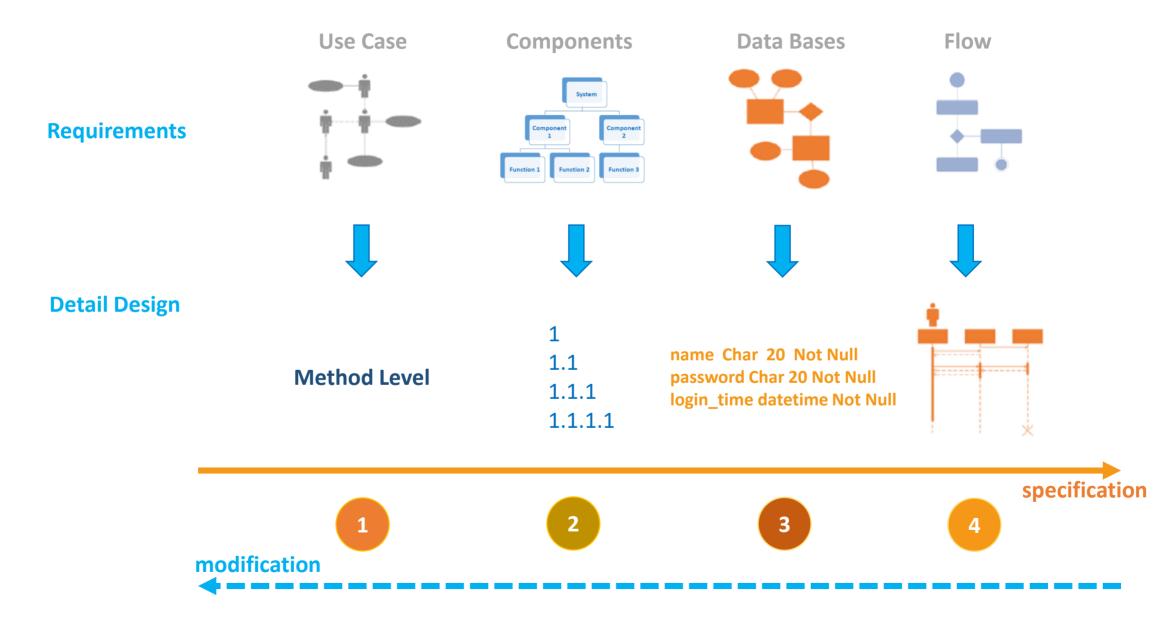

Technology Science nformation Networks Computing



#### Lecturer: Ting Wang (王挺)

利物浦大学计算机博士 清华大学计算机博士后 电子信息技术高级工程师 上海外国语大学网络与新媒体副教授 浙江清华长三角研究院海纳认知与智能研究中心主任

# **Jew Media Product Design and Development**

#### **Lecture 3. Detailed Design**

## **Dr. Ting WANG**



School of Journalism and Communication
Shanghai International Studies University



Haina Cognition and Intelligence Research Center Yangtze Delta Region Institute of Tsinghua University, Zhejiang

# Part 01 The process of Detailed Design

## What is detailed design?

Detailed Design

aims to spell out the input/output, architecture, database, user interface and important data process flows for each function in each component.



## The most important in detailed design



## **Upgrade from requirements**



## Start from a small unit

#### For example: Login



### Keep in touch with your users according to the deadline of milestones



## Low coupling and high cohesion



<High Coupling, Low Cohesion>



A measurement to the quality of software design

### **Advantages of low coupling**



## **Advantages of high cohesion**



## axure

## **Prototype and user confirmation**

|       |                      | 😭 🔡 https://yourcompany.hotgloo.io/  | ¢                                             |                                     |
|-------|----------------------|--------------------------------------|-----------------------------------------------|-------------------------------------|
| 43    | ехіт 🛞 🗋 📑 🚛 🛍       |                                      | PREVIEW