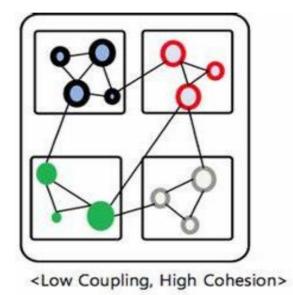

## Low coupling and high cohesion

<High Coupling, Low Cohesion>

A measurement to the quality of software design