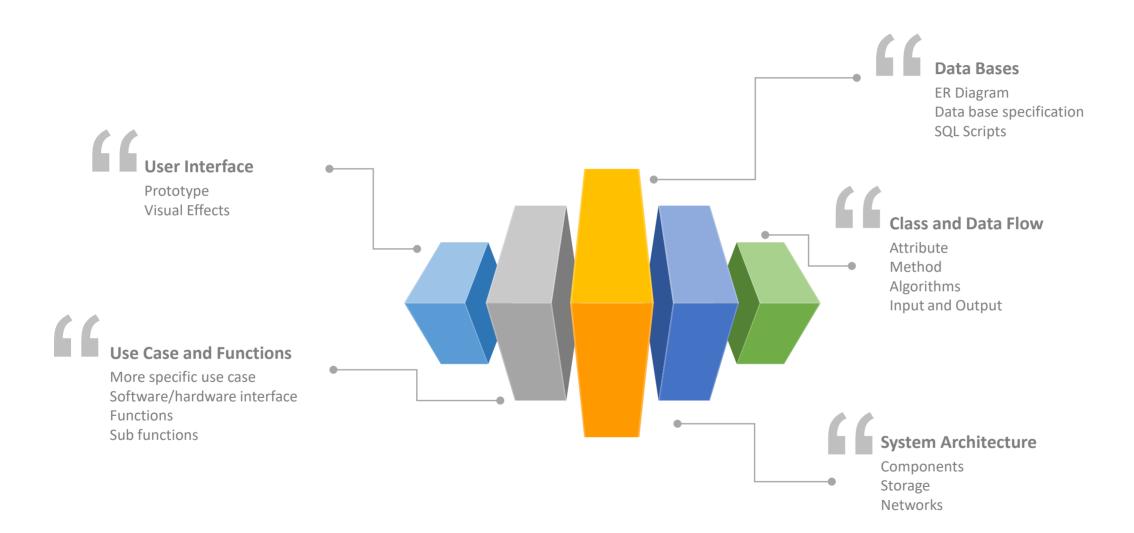

## What is detailed design?

Detailed Design

aims to spell out the input/output, architecture, database, user interface and important data process flows for each function in each component.